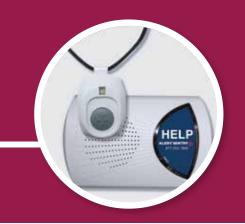

### TRADITIONAL HOME BASED SYSTEM

For use in and immediately around the home. Fall Detector\* available.

- **Help Button** Small, lightweight and shower safe. *Necklace or wristband.*
- Automatic Battery Check Low battery notification.
- Fall Detector\* available. Necklace only.
- Two-Way Voice Communication through main console.