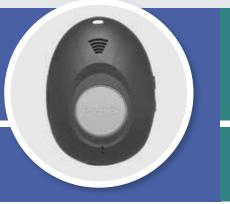

## iSAFE

Same as the iSafe...

Keeping you safe at home and "On the Go!"

- Direct GPS Location\*\* Sends your position directly to the monitoring center
- Wireless Network Take it wherever you go on a nationwide 3G wireless network.
- Extended Battery Life Up to 72 Hour Use For maximum use between charges.
- **Lightweight** 1.5 ounces, comfortable to carry or wear. *Includes necklace, belt clip and wristband.*
- Loud Crystal clear audio quality, no need to hold to the ear or mouth to listen or speak.

 Locate Loved One (LLO) – Allows loved ones or caregivers to check on unit's location.\*\*

Plus these additional features

- Ring on Request This will cause the unit to ring which can help locate your unit should it be misplaced.
- Fall Detection\* Notifies the monitoring center/loved ones if you fall.
- **Geo-Fencing** Notifies friends and family if you enter and/or step out of your pre-programmed "safe zone." (restrictions apply)