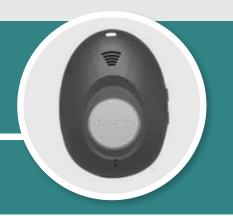

## iSAFE

Same as the iSafe...

Keeping you safe at home and "On the Go!"

- Direct GPS Location\*\* Sends your position directly to the monitoring center
- Wireless Network Take it wherever you go on a nationwide 3G wireless network.
- Extended Battery Life Up to 72 Hour Use For maximum use between charges.
- **Lightweight** 1.5 ounces, comfortable to carry or wear. *Includes necklace, belt clip and wristband.*
- Loud Crystal clear audio quality, no need to hold to the ear or mouth to listen or speak.

 Locate Loved One (LLO) – Allows loved ones or caregivers to check on unit's location.\*\*

Plus these additional features

- Ring on Request This will cause the unit to ring which can help locate your unit should it be misplaced.
- Fall Detection\* Notifies the monitoring center/loved ones if you fall.
- **Geo-Fencing** Notifies friends and family if you enter and/or step out of your pre-programmed "safe zone." (restrictions apply)