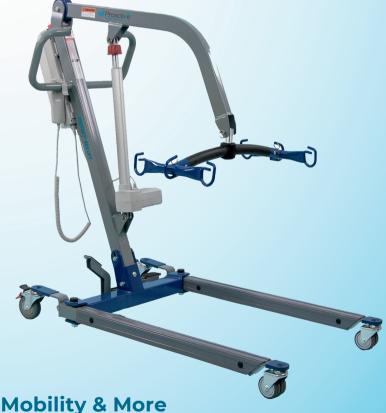

## PROTEKT® 500 LIFT

## 33500 | ELECTRIC PATIENT LIFT

The high-performance Protekt® 500 Lift is the perfect blend of form and function for safe and easy patient transfers. This electric-powered, high quality patient transfer system provides an efficient method to safely move patients, preventing patient and caregiver injuries. Designed with the facility in mind, the lift is capable of floor lifts and fits underneath most beds in the lowest position, making it the perfect solution for transferring patients in small rooms with low beds

- 6point spreader bar allows for multiple sling options, safer patient handling and a wider range of transfers.
- · Capable of lifting from the floor.
- Ergonomically designed foot pedal offers hands free opening of base.
- Manual emergency lowering provides safe response to power loss.
- · 4" rear casters with brake & 3" dual front casters.
- Clip free sling hookups improve safety and reduce downtime.
- 500 lb. weight capacity.
- · Modular design allows easy parts replacement.
- · Advanced electronics with auxiliary up/down lift controls.

## SPECIFICATION FOR ITEM # 33500

| Weight Capacity                 | 500 lbs. |
|---------------------------------|----------|
| Unit Weight                     | 109 lbs. |
| Base Length                     | 47.3"    |
| Base Ext. Width - Closed        | 26.4"    |
| Base Int. Width -               | 39.3"    |
| Opened Mast Height              | 51.3"    |
| Front Caster Height             | 4.7"     |
| Lifting Height - Lowest         | 21.9"    |
| Lifting Height - Highest        | 71.3"    |
| Base Opened Turning Diameter    | 62.8"    |
| Base Closed Turning<br>Diameter | 58.3"    |